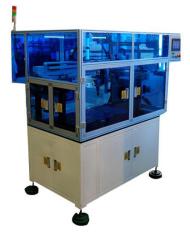

## **SHUAIRUI®** Rotor Loading and Unloading Machine

## **Equipment introduction:**

- 1. This machine is used for the loading and unloading process of the rotor.
- 2. This equipment is used for automatic loading and unloading of rotors.
- 3. The equipment adopts X, Y, Z, 3-axis linkage mode for automatic placement.
- 4. The X, Y and Z axes are controlled by servo motors.
- 5. There are 2 ways to swing the plate, vertical and horizontal.
- 6.According to the different requirements of customers.
- 7.Tray capacity: 3 pieces. (Can be customized according to different requirements of customers).
- 8. Working air pressure: 0.5-0.7MPa.