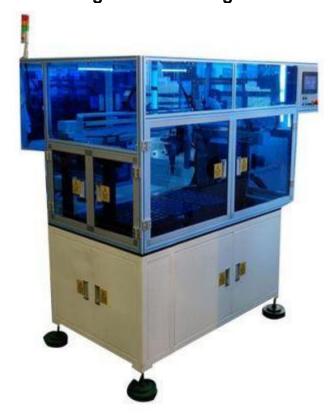

## **SHUAIRUI®** Rotor Loading and Unloading Machine

## **Equipment introduction:**

- 1. This machine is used for the loading and unloading process of the rotor.
- 2. This equipment is used for automatic loading and unloading of rotors.
- 3. The equipment adopts X, Y, Z, 3-axis linkage mode for automatic placement.
- 4. The X, Y and Z axes are controlled by servo motors.
- 5. There are 2 ways to swing the plate, vertical and horizontal.
- 6.According to the different requirements of customers.
- 7.Tray capacity: 3 pieces. (Can be customized according to different requirements of customers).
- 8. Working air pressure: 0.5-0.7MPa.