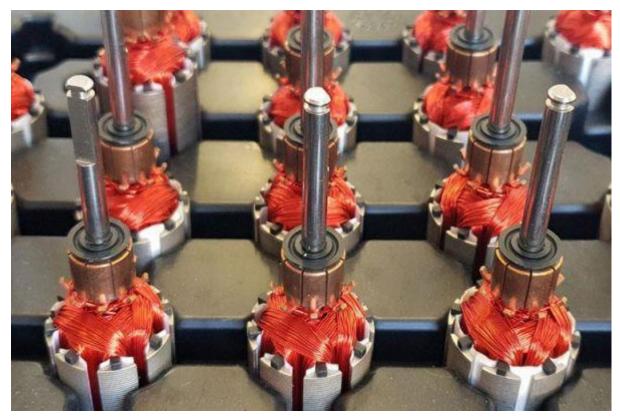

## Rotor Loading and Unloading Machine

As a professional high quality SHUAIRUI® Rotor Loading and Unloading Machine manufacture, you can rest assured to buy Rotor Loading and Unloading Machine from our factory and we will offer you the best after-sale service and

## **Equipment introduction:**

- 1. This machine is used for the loading and unloading process of the rotor.
- 2. This equipment is used for automatic loading and unloading of rotors.
- 3. The equipment adopts X, Y, Z, 3-axis linkage mode for automatic placement.
- 4. The X, Y and Z axes are controlled by servo motors.
- 5. There are 2 ways to swing the plate, vertical and horizontal.
- 6.According to the different requirements of customers.
- 7.Tray capacity: 3 pieces. (Can be customized according to different requirements of customers).
- 8. Working air pressure: 0.5-0.7MPa.